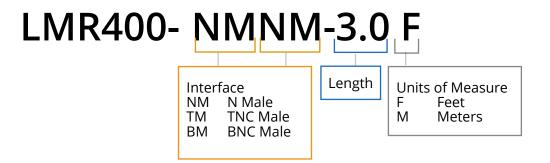

## LMR®-400 FLEXIBLE LOW LOSS CABLE ASSEMBLIES

Times LMR cable assemblies are high performance broadband, flexible, low-loss RF coaxial cables that can be used virtually anywhere, either indoors or outdoors. As a completely Times manufactured solution, performance and reliability are assured.