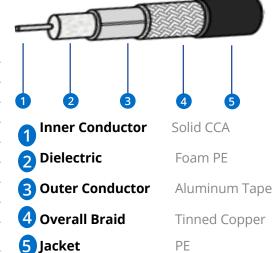

## **Mechanical Properties**

|                              | Units         |                         |
|------------------------------|---------------|-------------------------|
| Diameter                     | in (mm)       | 0.405 (10.287)          |
| Weight                       | lb/ft (kg/m)  | 0.068 (0.10)            |
| Minimum Bend Radius          | in(mm)        | 1.00 (25.4)             |
| <b>Operating Temperature</b> | °F (°C)       | -40° to 185°(-40 to 85) |
| Tensile Strength             | lb (kg)       | 160 (72.6)              |
| Bending Moment               | ft lb (N-m)   | 0.5 (0.68)              |
| Flat Plate Crush             | lb/in (kg/mm) | 40 (0.71)               |
| Storage Temp                 | °F (°C)       | -94 to 185 (-70 to 85)  |
|                              |               |                         |

## **Electrical Properties**

| •                       |              |               |
|-------------------------|--------------|---------------|
|                         | Units        |               |
| Impedance               | Ω            | 50 +/- 2      |
| Maximum Frequency       | GHz          | 8.0           |
| Capacitance             | pF/ft (pF/m) | 23.9 (78.4)   |
| Velocity of Propagation | 1            | 84%           |
| Delay                   | ns/ft (ns/m) | 1.20 (3.94)   |
| Shielding               |              | >90dB minimum |
| Voltage Withstand       | Volts DC     | 2500          |
| Jacket Spark            | Volts RMS    | 8000          |
| Attenuation             | dB/ft        | dB/m          |
| 900 MHz                 | 0.04         | (0.13)        |
| 2.5 GHz                 | 0.07         | (0.23)        |
| 5.8 GHz                 | 0.11         | (0.36)        |
|                         |              |               |